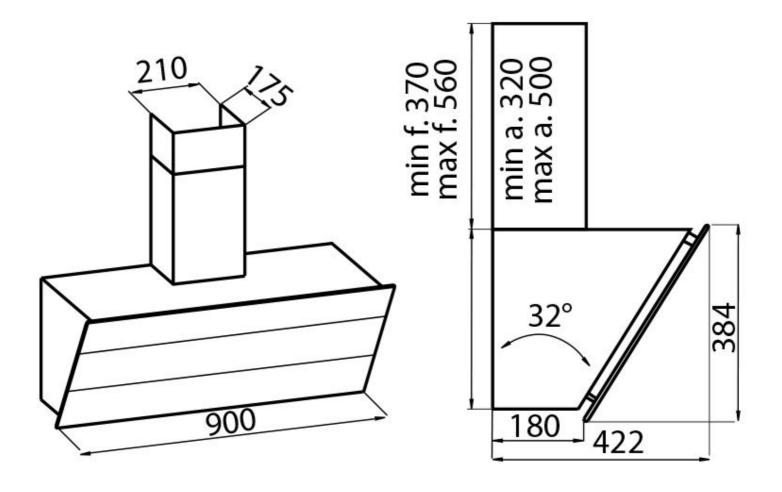

#### **DETAILS**

| Coloring         | Black Mirror                                               |
|------------------|------------------------------------------------------------|
| Material         | Stainless steel                                            |
| Texture          | Satin Finish - tempered glass                              |
| Chimney height   | Aspiring mode: 320-500 mm / filtering mode: 370-560 mm     |
| Energy class     | A                                                          |
| Product details  | Telescopic chimney opz                                     |
| Grease filters   | 5 grease filters in stainless steel                        |
| Operation        | Suction hood (filtering mode with optional carbon filters) |
| Air exhaust hole | ø 120/150 mm                                               |

### **TECHNICAL DATA**