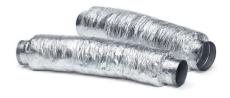

### **OPTIONAL ACCESSORIES**

\_telescopic chimney kit 2454 000

Carbon filters kit 9700 524

Collector for 2 pipes 2523 000

Collector for 3 pipes 2524 000

Collector for 4 pipes 2525 000

Flexible silencing canalization 9700 602

Flexible silencing canalization 9700 603