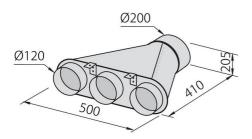

### **OPTIONAL ACCESSORIES**

\_telescopic chimney kit 2454 000

Carbon filters kit 9700 524

Collector for 2 pipes 2523 000

Collector for 3 pipes 2524 000

Collector for 4 pipes 2525 000

Flexible silencing canalization 9700 602