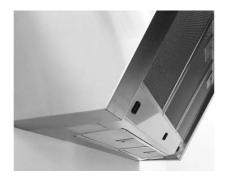

ith the Auto function the hood has temperature sensors and it can automatically set the suction power according to the heat developed by the cooker hob underneath.                                                                |
| Led lighting          | Particular attention to energy saving with LED lighting systems. They assure a 10 times lower consumption and a 10 times longer duration. Our LED lights are designed to create an adequate comfort and safety in the cooking area. |
| Steel filters         | Where the filter is in plain sight, the aluminium filtering element is covered in stainless steel. This solution improves the look and increases the durability of the product.                                                     |



### **TECHNICAL DATA**



# Foster ==

### **GALLERY**



### **OPTIONAL ACCESSORIES**



\_telescopic chimney kit 2454 000



Carbon filters kit 9700 524



Collector for 2 pipes 2523 000



Collector for 3 pipes 2524 000



Collector for 4 pipes 2525 000



Flexible silencing canalization 9700 602



Flexible silencing canalization 9700 603