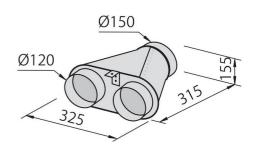

### **OPTIONAL ACCESSORIES**

\_telescopic chimney kit 2454 000

Carbon filters kit 9700 524

Collector for 2 pipes 2523 000

Collector for 3 pipes 2524 000

Collector for 4 pipes 2525 000

Flexible silencing canalization 9700 602