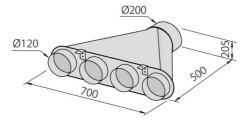

### **OPTIONAL ACCESSORIES**

\_telescopic chimney kit 2454 000

Carbon filters kit 9700 524

Collector for 2 pipes 2523 000

Collector for 3 pipes 2524 000

Collector for 4 pipes 2525 000

Flexible silencing canalization 9700 602